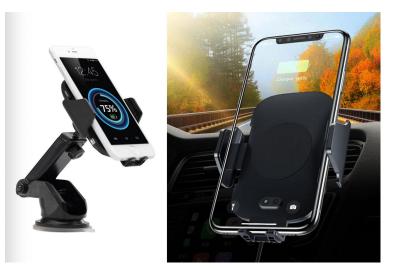

## 0917-BK Smart Grip Wireless Car Charger

Stay connected and powered up with this fast wireless car charger with automatic smart grip. Comes with both an air vent holder and suction cup for easy attachment near the driver. With a large front facing branding area and infrared sensor to grip any phone conveniently